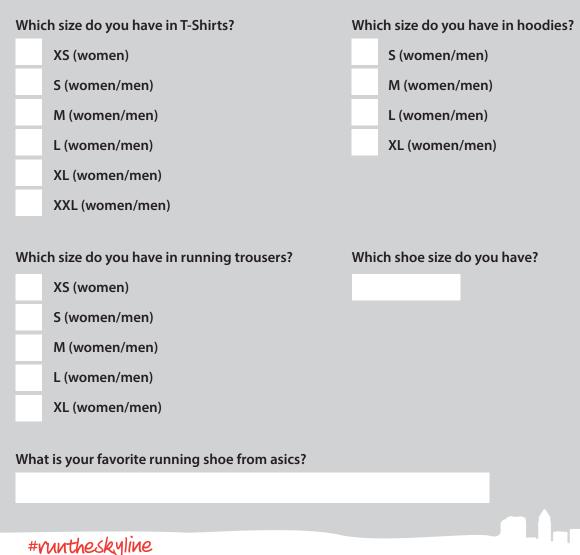

secret tips for participants at the Mainova Frankfurt Marathon?                |
|                                                                                              |
|                                                                                              |
|                                                                                              |
|                                                                                              |
|                                                                                              |



Which Sightseeing Spot in Frankfurt should every participant of the Mainova Frankfurt Marathon visit?

Do you foster a special network in your local running community? (e.g. at running events, running clubs, ...)

#### EQUIPMENT





#### declaration of consent: please tick!

Herewith i declare my consent that my personal data can be gathered and saved.

Data protection declaration

Thank you for your interest in becoming an ambassador (Skylinerunner) of the Mainova Frankfurt Marathon 2020. The Mainova Frankfurt Marathon is organized by motion events GmbH (in the following named Organizer). With your application as an ambassador for the Mainova Frankfurt Marathon you declare your consent for gathering, saving and using your personal data.

Moreover you permit all employees of the Organizer and possible legal successors to have insights in your personal data.

You agree with using your personal data for mailings concerning the event. If you do not want to receive information from us, you can declare your contradicti